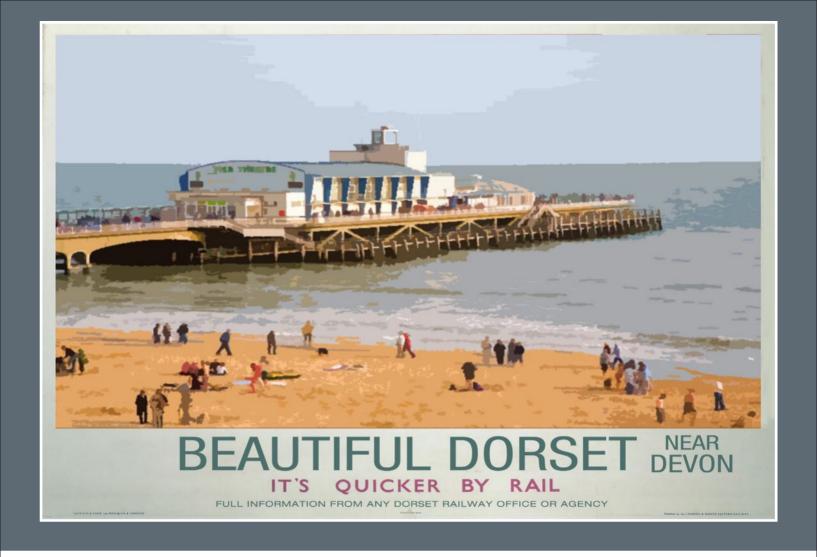

# **JULY 2019**

| Monday | Tuesday | Wednesday | Thursday | Friday                      | Saturday | Sunday |
|--------|---------|-----------|----------|-----------------------------|----------|--------|
| 1      | 2       | 3         | 4        | 5                           | 6        | 7      |
| 8      | 9       | 10        | 11       | 12                          | 13       | 14     |
| 15     | 16      | 17        | 18       | 19                          | 20       | 21     |
| 22     | 23      | 24        | 25       | 26                          | 27       | 28     |
| 29     | 30      | 3s        |          |                             |          |        |
|        |         |           |          | THE PIERHEAD<br>BOURNEMOUTH |          |        |