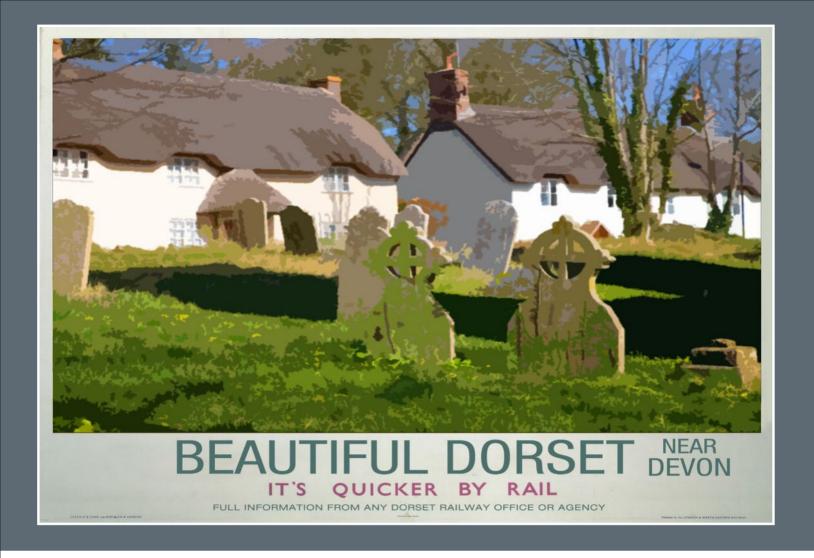

## DECEMBER 2019

| Monday | Tuesday | Wednesday | Thursday | Friday           | Saturday           | Sunday |
|--------|---------|-----------|----------|------------------|--------------------|--------|
|        |         |           |          |                  |                    | 1      |
| 2      | 3       | 4         | 5        | 6                | 7                  | 8      |
| 9      | 10      | 11        | 12       | 13               | 14                 | 15     |
| 16     | 17      | 18        | 19       | 20               | 21                 | 22     |
| 23     | 24      | 25        | 26       | 27               | 28                 | 29     |
| 30     | 31      |           |          | THE CH<br>TOLPUI | IURCH YARD<br>DDLE |        |